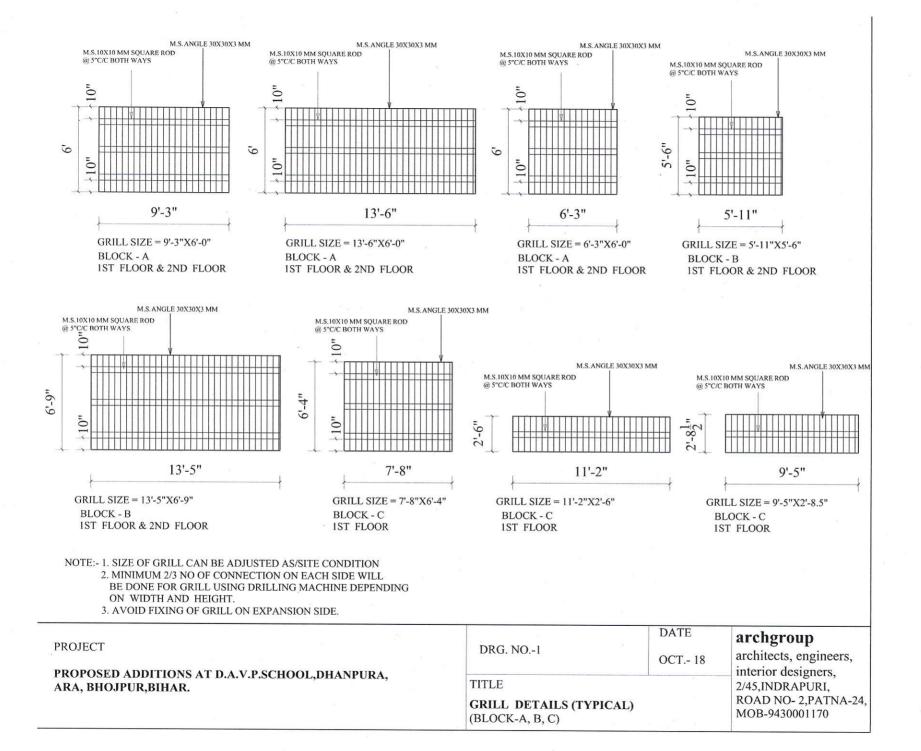

## D.A.V. PUBLIC SCHOOL, DHANUPRA, ARA, BHOJPUR, BIHAR.

Mob:- 8210716820; 9431817925; E- Mail:- davps\_ara8216@hotmail.com

Date:- 29 MAY. 2023

REF:-DAV-DA/SB/GW/01/23-24

| GRILL WORK FOR D.A.V. PUBLIC SCHOOL, DHANUPRA, ARA, BHOJPUR, BIHAR. |              |                                                              |               |        |          |          |
|---------------------------------------------------------------------|--------------|--------------------------------------------------------------|---------------|--------|----------|----------|
| Sl.No.                                                              | S.O.R.       | DESCRIPTION                                                  | Qty.          | Unit.  | Rate     | Amount   |
|                                                                     | (1) GRIL     | L WORK IN BLOCK-A, B & C AT 1ST, 2ND & 3RD FLOOR             | -             |        |          |          |
| Are                                                                 | a of Grill v | vork in BLOCK-A, B & C at 1st+2nd + 3rd floor = 3002.34 Sft+ | -3830.23 Sft+ | 754.79 | Sft+ 521 | .18 sft+ |
| 540                                                                 | .81 Sft= 864 | 19.35 Sft (803.84 Sqm)                                       |               |        |          |          |
|                                                                     |              | SECTION-I (CARPENTARY, STEEL, HARDWARE)                      |               |        |          |          |
| 1                                                                   | 9.48         | Providing and fixing M.S.grills of required pattern          |               |        |          |          |
|                                                                     |              | in frames of windows etc.with M.S. flats, square or          |               |        |          |          |
|                                                                     |              | round bars etc. including priming coat with approved         |               |        |          |          |
|                                                                     |              | steel primer all complete.                                   |               |        |          |          |
|                                                                     | 9.48.2       | Fixed to openings/wooden frames with rawl plugs              | 9081.82       | Kg     |          |          |
|                                                                     |              | screws etc.                                                  |               |        |          |          |
| 2                                                                   | 13.82        | Painting with ready mixed paint of approved brand            |               |        |          |          |
|                                                                     |              | and manufacture in all shades to give an even shade.         |               |        |          |          |
|                                                                     | 13.82.1      | New steel work (Two or more coats.)                          | 803.84        | Sqm    |          |          |
| 3                                                                   | MR           | Providing and fixing fastener for fixing of grill in         |               |        |          |          |
|                                                                     |              | openings                                                     | 1430          | No     |          |          |
|                                                                     |              | TOTAL                                                        |               |        |          |          |
|                                                                     |              | ROUND UP                                                     |               |        |          |          |
|                                                                     |              | Cost of fixing grill/sft                                     |               |        |          |          |